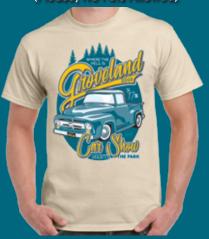

## CAR SHOW T-SHIRTS ... SAVE 25%! \$15.00 IN ADVANCE (\$20.00 DAY OF SHOW)

Limited quantities available on day of show. Pre-order must be received by May 17th to qualify for discount. Orders received after May 17th pay regular price on day of event